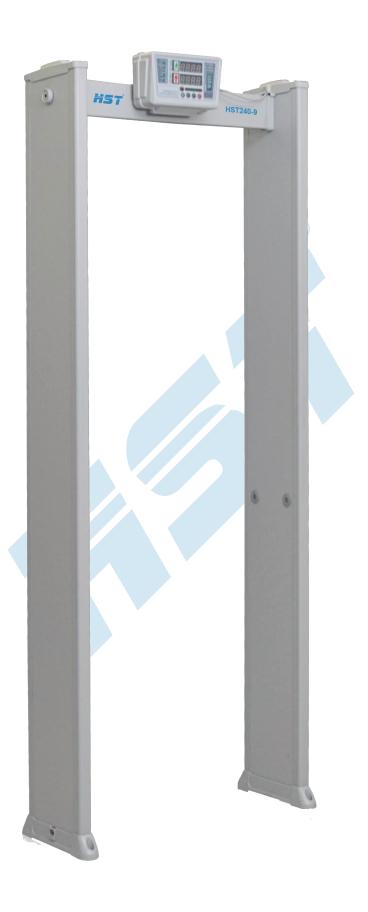

## **Schematic Diagram of defense area**

Unique continuous partition technology, multiple independent partition, more accurate detection.

| Technical Parameters                                                    |                                                             |
|-------------------------------------------------------------------------|-------------------------------------------------------------|
| Product Model                                                           | HST240-9                                                    |
| Vertical Dimension                                                      | 2157×812×349mm                                              |
| Vertical Aisle Dimension                                                | 2011×716×349mm                                              |
| Packing Dimension                                                       | 2295×400×200mm                                              |
| Net Weight                                                              | 25KG                                                        |
| Gross Weight                                                            | 30KG                                                        |
| Operating Voltage                                                       | AC90V∼240V 50 / 60Hz                                        |
| Power Consumption                                                       | 12W                                                         |
| Operating Frequency Range                                               | 1—50 Bands                                                  |
| Working Environmental Temperature                                       | -20℃~65℃                                                    |
| Installation Environment                                                | (W)100cm*(L)200cm(metal-free minimum range)Sheet Transverse |
| Regional Detect Metal Precision Range                                   | Maximum Sensitivity≥10g Metal                               |
| Technical Star                                                          | dard                                                        |
| Electrical refer to EN60950 safety standard                             | Compliance                                                  |
| Radiation refer to EN50081-1 standard                                   | Compliance                                                  |
| Anti-interference refer to EN50082-1 standard                           | Compliance                                                  |
| Implementation GB15210-2003 Walk Through Metal Detector standard        | •                                                           |
| Enterprise through IS09001:2008 quality management system certification | •                                                           |
| Enterprise through OHSASI 8001 Occupational health certification        | •                                                           |
| Enterprise through ISO14001 environmental management certification      | •                                                           |
| Products through the EU CE certification                                | •                                                           |
| Functional Config                                                       | guration                                                    |
| Portable metal can be excluding                                         | •                                                           |
| Double sets high brightness red-green digital tube display              | •                                                           |
| Integrated four-button panel operation mode                             | •                                                           |
| One-button remote control operation mode                                | 0                                                           |
| Multi networking interface                                              | 0                                                           |
| External control warning device port                                    | 0                                                           |
| Secondary development port/upgrade port                                 | 0                                                           |