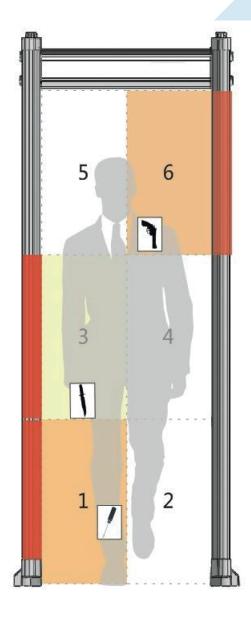

## **Schematic Diagram of defense area**

Unique continuous partition technology, multiple independent partition, more accurate detection.

| Technical Parameters                                                    |                                                             |
|-------------------------------------------------------------------------|-------------------------------------------------------------|
| Product Model                                                           | HST240-9                                                    |
| Vertical Dimension                                                      | 2157×812×349mm                                              |
| Vertical Aisle Dimension                                                | 2011×716×349mm                                              |
| Packing Dimension                                                       | 2295×400×200mm                                              |
| Net Weight                                                              | 25KG                                                        |
| Gross Weight                                                            | 30KG                                                        |
| Operating Voltage                                                       | AC90V∼240V 50 / 60Hz                                        |
| Power Consumption                                                       | 12W                                                         |
| Operating Frequency Range                                               | 1—50 Bands                                                  |
| Working Environmental Temperature                                       | -20℃~65℃                                                    |
| Installation Environment                                                | (W)100cm*(L)200cm(metal-free minimum range)Sheet Transverse |
| Regional Detect Metal Precision Range                                   | Maximum Sensitivity≥10g Metal                               |
| Technical Star                                                          | dard                                                        |
| Electrical refer to EN60950 safety standard                             | Compliance                                                  |
| Radiation refer to EN50081-1 standard                                   | Compliance                                                  |
| Anti-interference refer to EN50082-1 standard                           | Compliance                                                  |
| Implementation GB15210-2003 Walk Through Metal Detector standard        | •                                                           |
| Enterprise through IS09001:2008 quality management system certification | •                                                           |
| Enterprise through OHSASI 8001 Occupational health certification        | •                                                           |
| Enterprise through ISO14001 environmental management certification      | •                                                           |
| Products through the EU CE certification                                | •                                                           |
| Functional Config                                                       | guration                                                    |
| Portable metal can be excluding                                         | •                                                           |
| Double sets high brightness red-green digital tube display              | •                                                           |
| Integrated four-button panel operation mode                             | •                                                           |
| One-button remote control operation mode                                | 0                                                           |
| Multi networking interface                                              | 0                                                           |
| External control warning device port                                    | 0                                                           |
| Secondary development port/upgrade port                                 | 0                                                           |