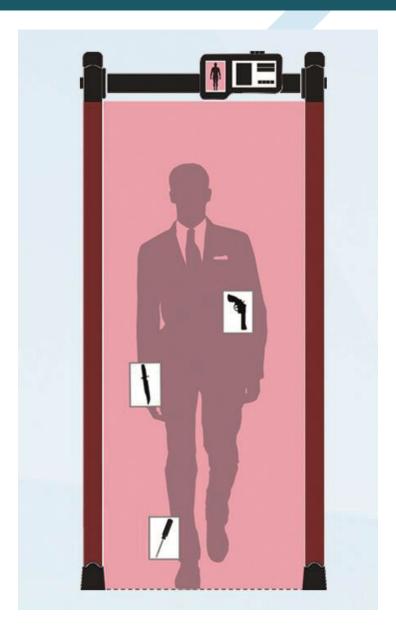

### **Schematic Diagram of defense area**

| Technical Parameters                                                    |                                                             |
|-------------------------------------------------------------------------|-------------------------------------------------------------|
| Product Model                                                           | HST240-1                                                    |
| Vertical Dimension                                                      | 2157×812×349mm                                              |
| Vertical Aisle Dimension                                                | 2011×716×349mm                                              |
| Packing Dimension                                                       | 2295×400×200mm                                              |
| Net Weight                                                              | 25KG                                                        |
| Output power density                                                    | 41dBuA at 3m                                                |
| Input                                                                   | AC110V-240/50Hz-60Hz                                        |
| Gross Weight                                                            | 30KG                                                        |
| Operating Voltage                                                       | AC90V~240V 50 / 60Hz                                        |
| Power Consumption                                                       | 12W                                                         |
| Operating Frequency Range                                               | 1—50 Bands                                                  |
| Working Environmental Temperature                                       | -20℃~65℃                                                    |
| Installation Environment                                                | (W)100cm*(L)200cm(metal-free minimum range)Sheet Transverse |
| Regional Detect Metal Precision Range                                   | Maximum Sensitivity≥50g Metal                               |
| Technical Sta                                                           | ndard                                                       |
| Electrical refer to EN60950 safety standard                             | Compliance                                                  |
| Radiation refer to EN50081-1 standard                                   | Compliance                                                  |
| Anti-interference refer to EN50082-1 standard                           | Compliance                                                  |
| Enterprise through IS09001:2008 quality management system certification | •                                                           |
| Enterprise through OHSASI 8001 Occupational health certification        | •                                                           |
| Enterprise through ISO14001 environmental management certification      | •                                                           |
| Products through the EU CE certification                                | •                                                           |
| Functional Configuration                                                |                                                             |
| Portable metal can be excluding                                         | •                                                           |
| Double sets high brightness red-green digital tube display              | •                                                           |
| Integrated four-button panel operation mode                             | •                                                           |
| One-button remote control operation mode                                | 0                                                           |
| Multi networking interface                                              | 0                                                           |
| External control warning device port                                    | 0                                                           |
| Secondary development port/upgrade port                                 | 0                                                           |